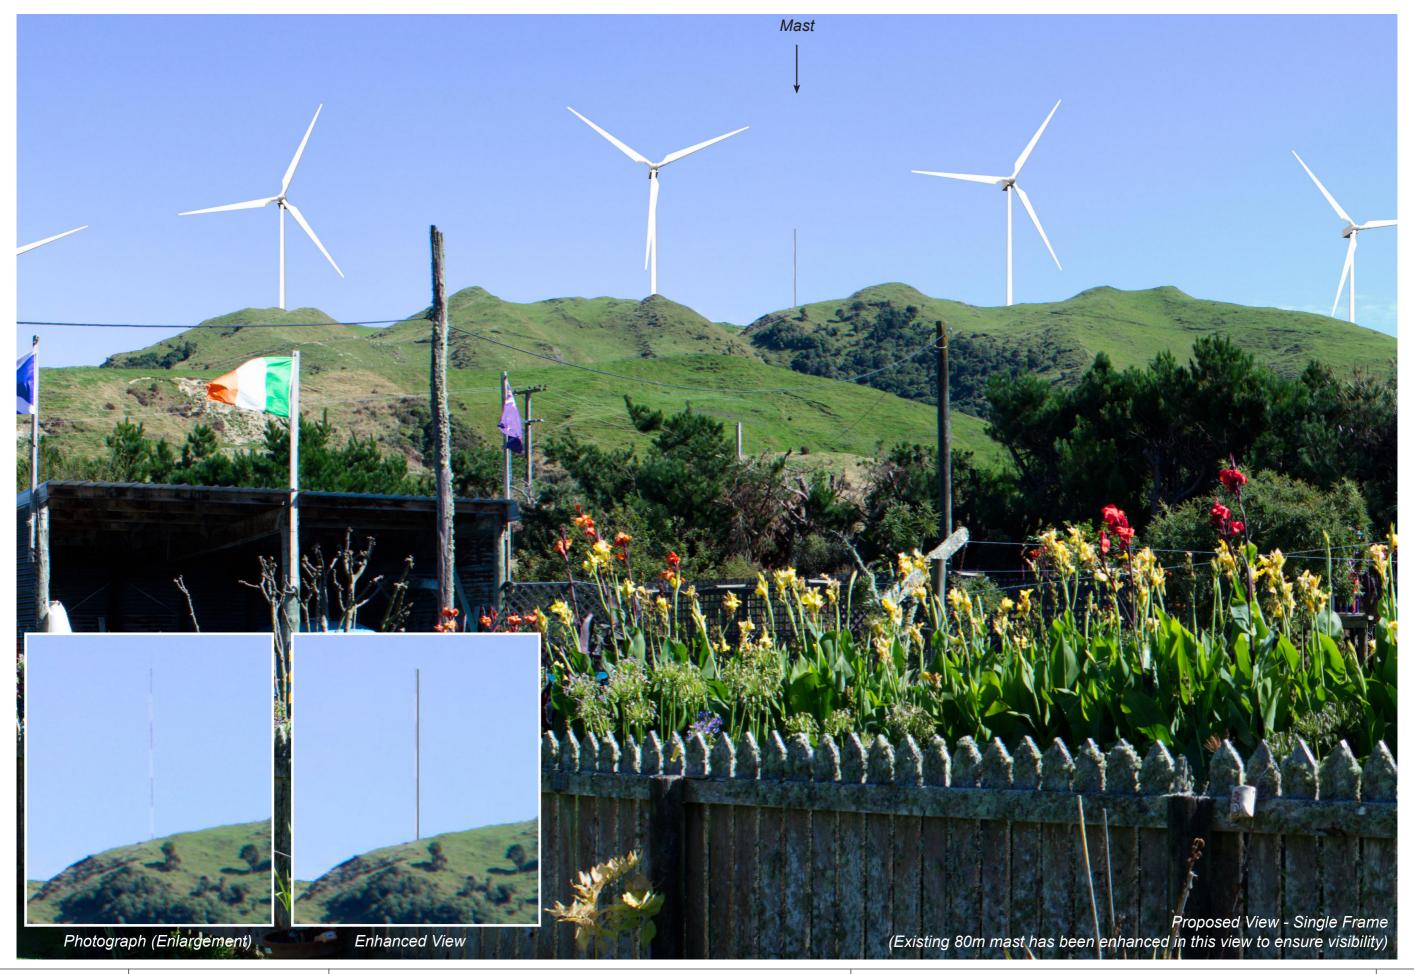

NZTM Easting : 1 829 236 mE

NZTM Northing : 5 490 186 mN

Elevation/Eye Height :253m / 2m

Horizontal Field of View: 40°
Reading Distance when printed at A3: 50cm

Date of Photography : 3 March 2023 NZDT

Turbine Dimensions: Hub=92m / RD=136m / Total=160m (V10-01)
Height of Mast: 80m

MOUNT MUNRO WINDFARM 48 Smiths Line (BM02)

Project Manager:rhys.girvan@boffamiskell.co.nz | Drawn: PMo | Checked: -

Date: July 2024 | Revision: 0
Plan prepared for Meridian Energy by Boffa Miskell Limited

Height of Mast: 80m

Hall Road - Cross Section

Plan prepared for Meridian Energy by Boffa Miskell Limited Project Manager:rhys.girvan@boffamiskell.co.nz | Drawn: PMo | Checked: -