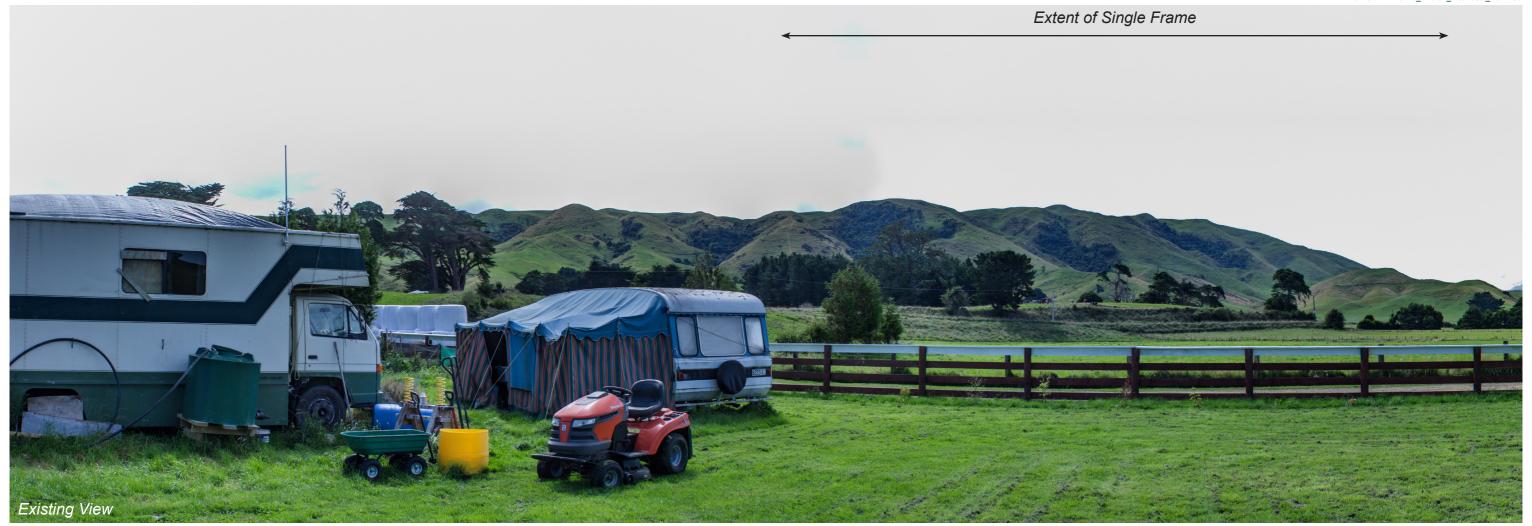

NZTM Easting : 1 828 448 mE NZTM Northing : 5 489 113 mN Elevation/Eye Height : 255m / 2m Date of Photography : 2 March 2023 NZDT

Horizontal Field of View: 40° Reading Distance when printed at A3: 50cm

Turbine Dimensions: Hub=92m / RD=136m / Total=160m (V10-01) Height of Mast: 80m

MOUNT MUNRO WINDFARM Hall Road (BM32)

Date: July 2024 | Revision: 0

BM32

Project Manager:rhys.girvan@boffamiskell.co.nz | Drawn: PMo | Checked: -