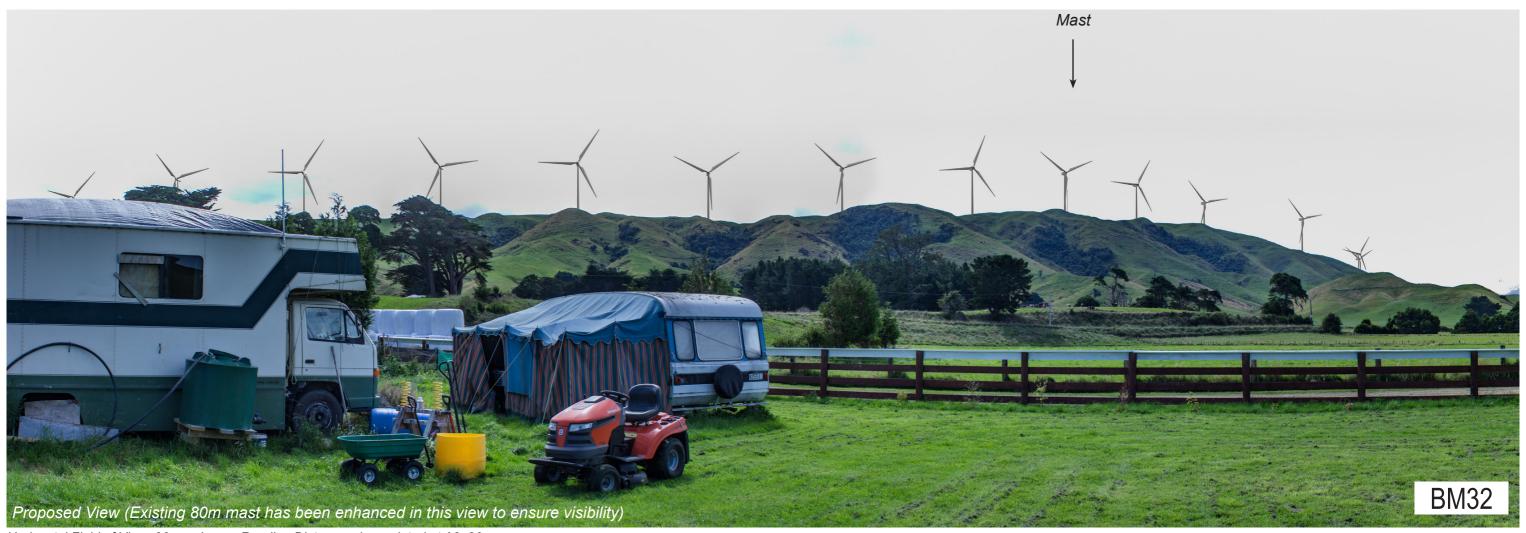

NZTM Easting : 1 828 448 mE NZTM Northing : 5 489 113 mN Elevation/Eye Height : 255m / 2m Date of Photography : 2 March 2023 NZDT

Horizontal Field of View: 40° Reading Distance when printed at A3: 50cm

Turbine Dimensions: Hub=92m / RD=136m / Total=160m (V10-01) Height of Mast: 80m

MOUNT MUNRO WINDFARM Hall Road (BM32)

Date: July 2024 | Revision: 0

BM32

Project Manager:rhys.girvan@boffamiskell.co.nz | Drawn: PMo | Checked: -

This plan has been prepared by Boffa Miskell Limited on the specific instructions of our Client. It is solely for our Client's use in accordance with the agreed scope of work. Any use or reliance by a third party is at that party's own risk. Where information has been supplied by the Client or obtained from other external sources, it has been assumed that it is accurate. No liability or responsibility is accepted by Boffa Miskell Limited for any errors or omissions to the extent that they arise from inaccurate information provided by the Client or any external source.