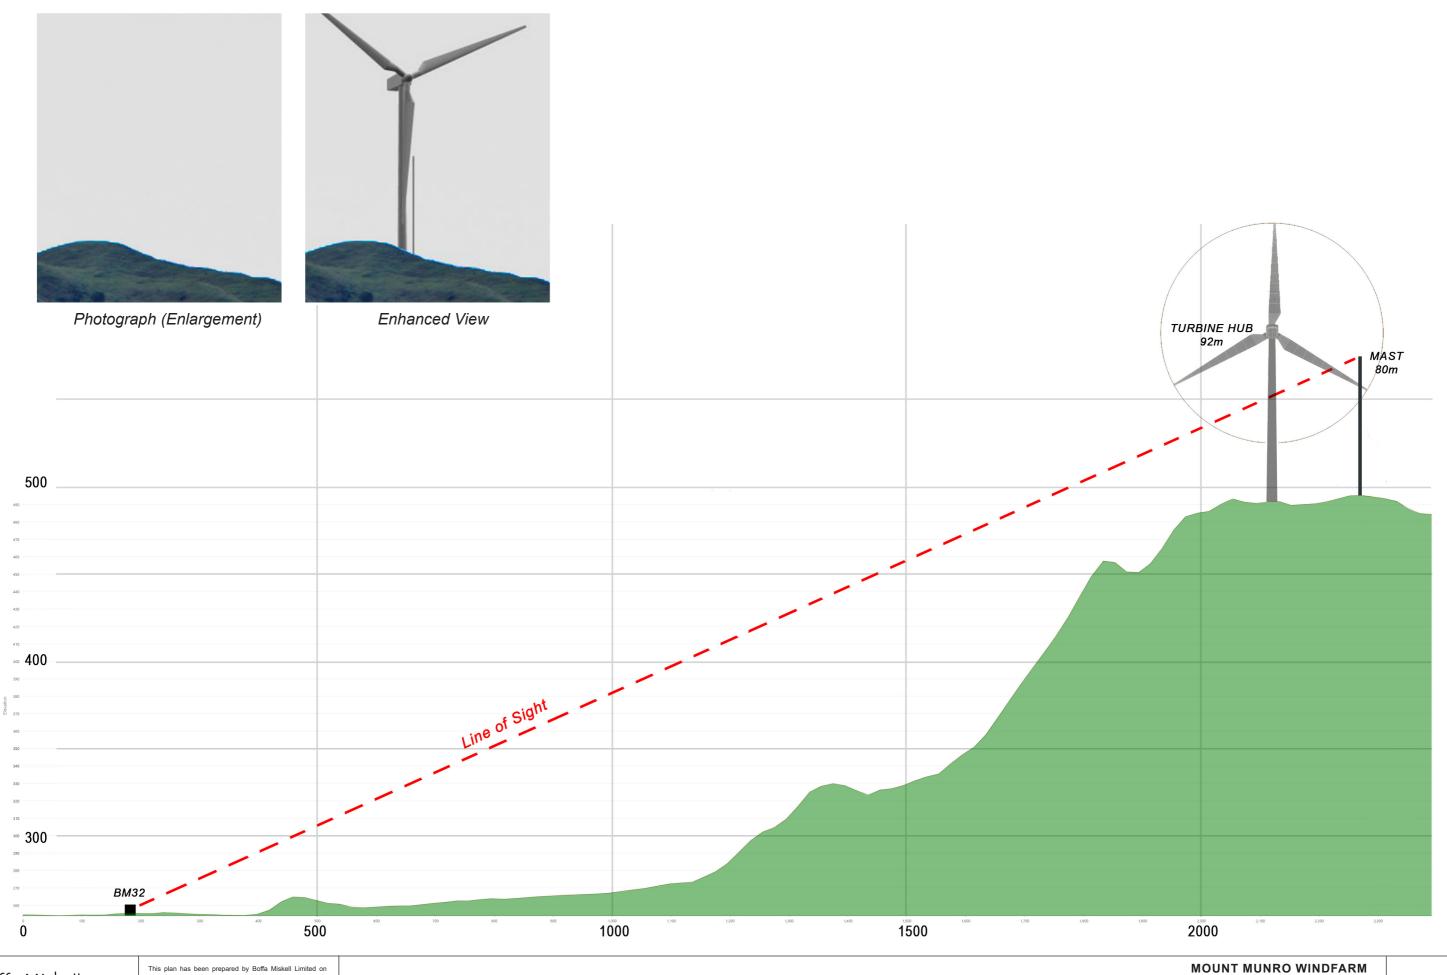

Height of Mast: 80m

Hall Road - Cross Section

Plan prepared for Meridian Energy by Boffa Miskell Limited Project Manager:rhys.girvan@boffamiskell.co.nz | Drawn: PMo | Checked: -