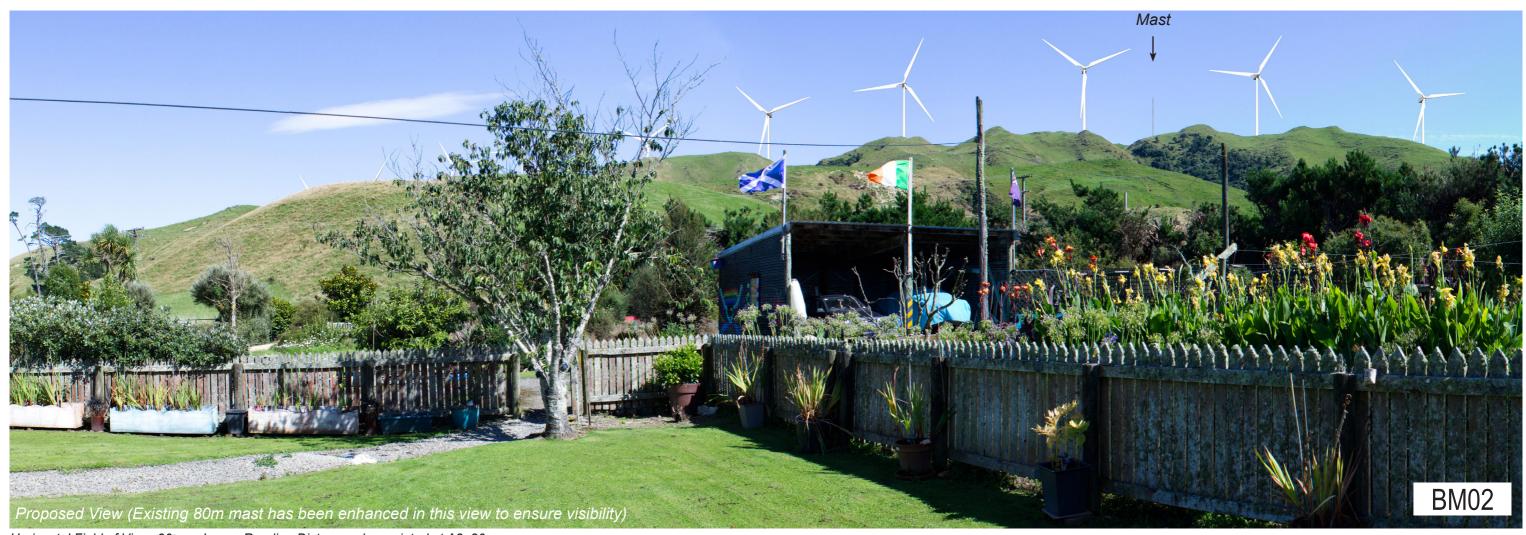

NZTM Easting : 1 829 236 mE

NZTM Northing : 5 490 186 mN

Elevation/Eye Height :253m / 2m

Horizontal Field of View: 40°
Reading Distance when printed at A3: 50cm

Date of Photography : 3 March 2023 NZDT

Turbine Dimensions: Hub=92m / RD=136m / Total=160m (V10-01)
Height of Mast: 80m

MOUNT MUNRO WINDFARM 48 Smiths Line (BM02)

Project Manager:rhys.girvan@boffamiskell.co.nz | Drawn: PMo | Checked: -

Date: July 2024 | Revision: 0
Plan prepared for Meridian Energy by Boffa Miskell Limited