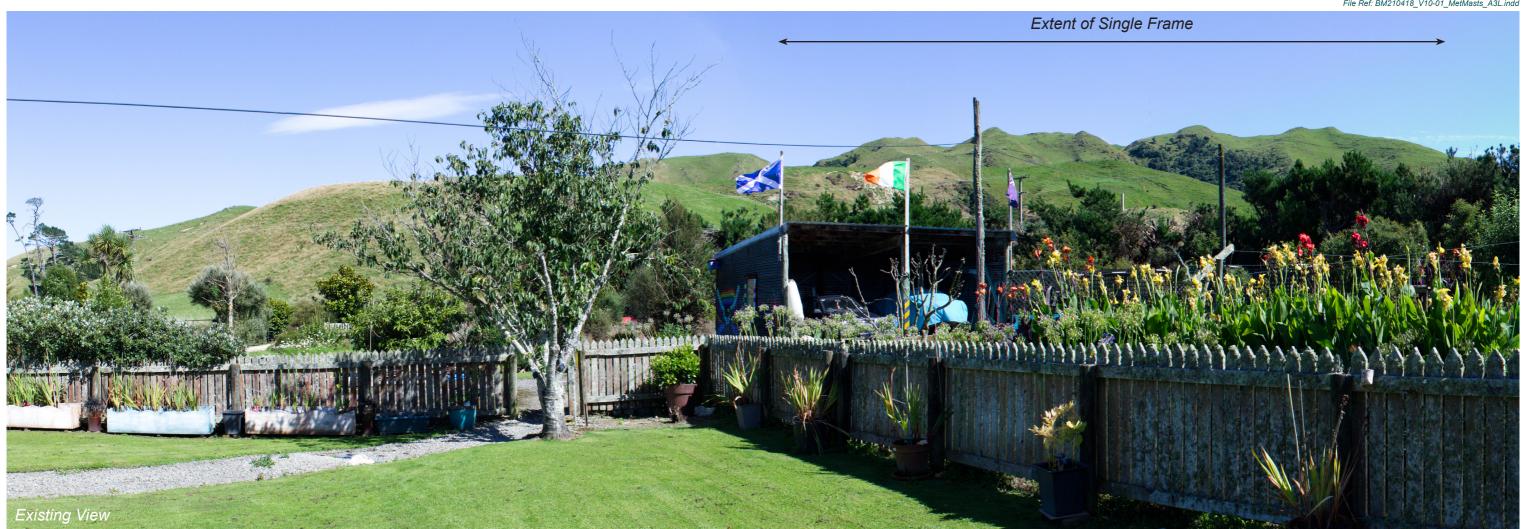

NZTM Easting : 1 829 236 mE

NZTM Northing : 5 490 186 mN

Elevation/Eye Height :253m / 2m

Horizontal Field of View: 40°
Reading Distance when printed at A3: 50cm

Date of Photography : 3 March 2023 NZDT

Turbine Dimensions: Hub=92m / RD=136m / Total=160m (V10-01)
Height of Mast: 80m

MOUNT MUNRO WINDFARM 48 Smiths Line (BM02)

Project Manager:rhys.girvan@boffamiskell.co.nz | Drawn: PMo | Checked: -

Date: July 2024 | Revision: 0
Plan prepared for Meridian Energy by Boffa Miskell Limited