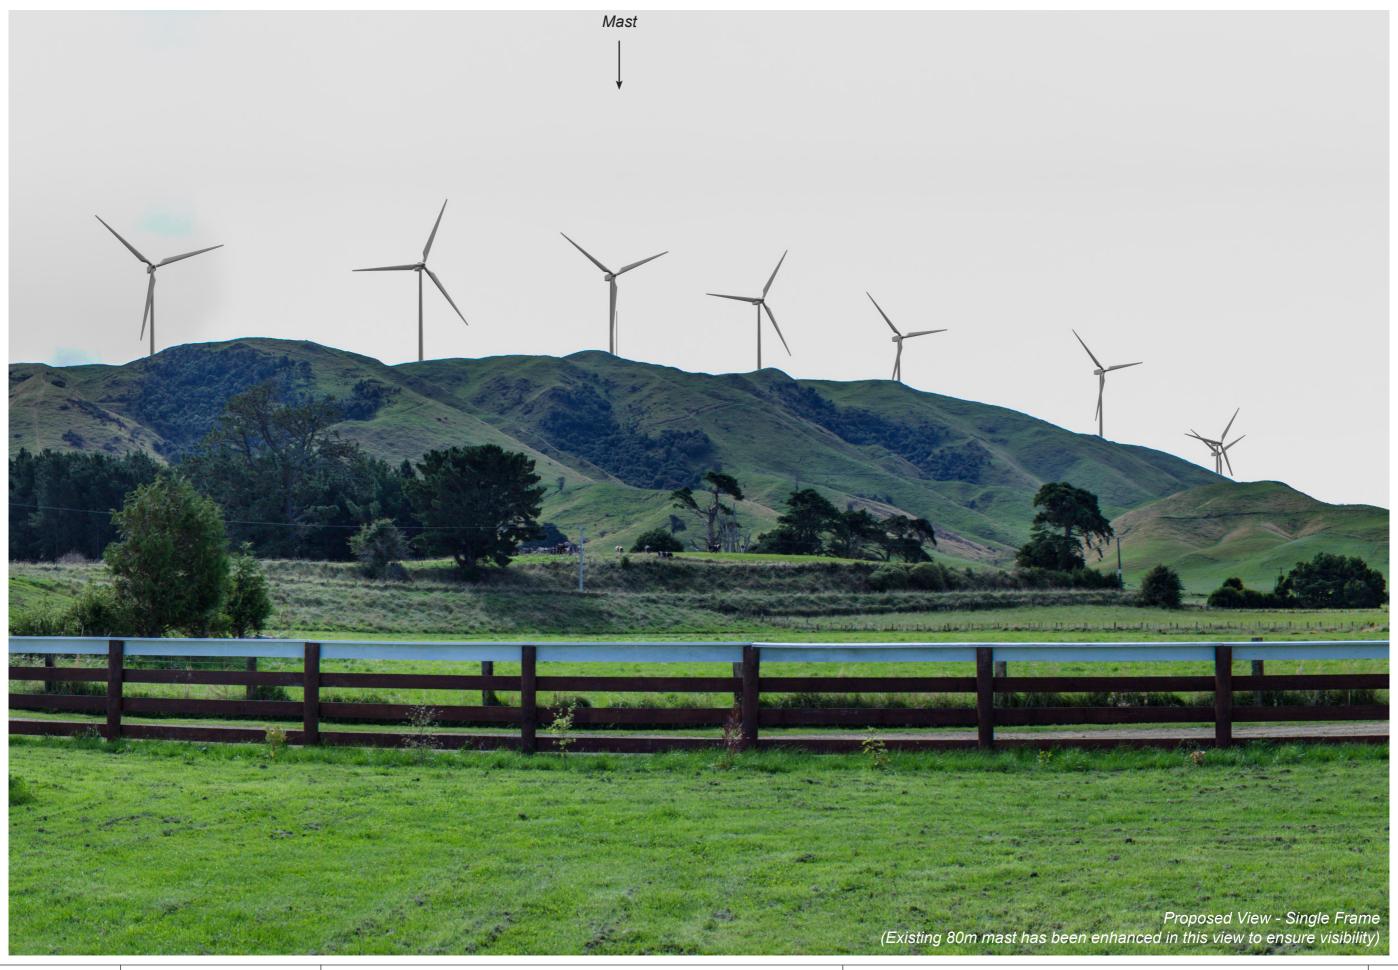

NZTM Easting : 1 828 448 mE NZTM Northing : 5 489 113 mN Elevation/Eye Height : 255m / 2m Date of Photography : 2 March 2023 NZDT

Horizontal Field of View: 40° Reading Distance when printed at A3: 50cm

Turbine Dimensions: Hub=92m / RD=136m / Total=160m (V10-01) Height of Mast: 80m

MOUNT MUNRO WINDFARM Hall Road (BM32)

Date: July 2024 | Revision: 0

BM32

Project Manager:rhys.girvan@boffamiskell.co.nz | Drawn: PMo | Checked: -

This plan has been prepared by Boffa Miskell Limited on the specific instructions of our Client. It is solely for our Client's use in accordance with the agreed scope of work. Any use or reliance by a third party is at that party's own risk. Where information has been supplied by the Client or obtained from other external sources, it has been assumed that it is accurate. No liability or responsibility is accepted by Boffa Miskell Limited for any errors or omissions to the extent that they arise from inaccurate information provided by the Client or any external source.